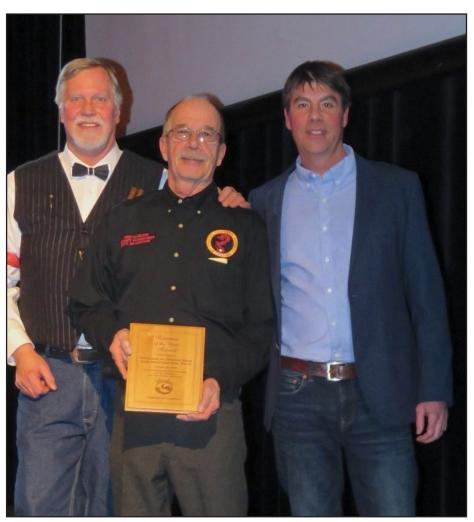

# Whitefish VFW Post 276 Selected Business of the Year

t gives us great pride to announce that Whitefish Post 376 was selected Business of the Year by the Whitefish Chamber of Commerce. At a recent ceremony held in Whitefish, Montana Mayor John Muhlfelr and Chamber of Commerce CEO Kevin Gartland presented Post 376 Commander Fred Hamilton with this year's award.

Post 276 was selected for their many philanthropic contributions to the community of Whitefish. These contributions include but are not limited to donating band instruments to the Whitefish High School, body cameras for all local police officers, gulf cart to Columbia Falls Veteran's Home, a 28 passenger bus to

Whitefish baseball team, helped with medical expenses for a Eureka elementary school student het by a car after getting off her school bus and donated storage compartments for the Whitefish Fire Department wildfire response vehicle.

It is through positive community involvement like this that the VFW becomes known as a valuable community partner in your community and brings great credit upon the VFW, our Auxiliaries and our veterans.

The Department of Montana Veterans of Foreign Wars would like to add our congratulations to Whitefish VFW Post 276 and to all of our Posts for all they do every day in communities all over Montana.

VFW Post 276 was selected by the Whitefish Chamber of Commerce as this year's recipient of the Business of the Year award. Presented by Whitefish, Montana's Mayor John Muhlfeld (R) and Chamber CEO Kevin Gartland (L) at a local ceremony this January.