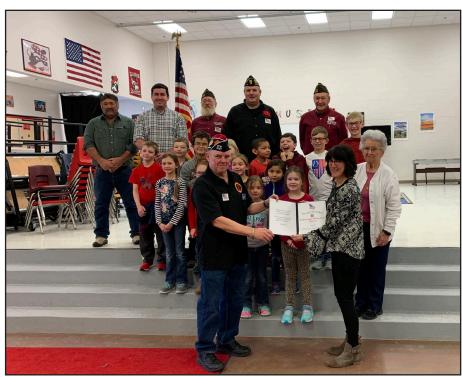

# Whitefish VFW Post 276 Selected Business of the Year

t gives us great pride to announce that Whitefish Post 376 was selected Business of the Year by the Whitefish Chamber of Commerce. At a recent ceremony held in Whitefish, Montana Mayor John Muhlfelr and Chamber of Commerce CEO Kevin Gartland presented Post 376 Commander Fred Hamilton with this year's award.

Post 276 was selected for their many philanthropic contributions to the community of Whitefish. These contributions include but are not limited to donating band instruments to the Whitefish High School, body cameras for all local police officers, gulf cart to Columbia Falls Veteran's Home, a 28 passenger bus to

Whitefish baseball team, helped with medical expenses for a Eureka elementary school student het by a car after getting off her school bus and donated storage compartments for the Whitefish Fire Department wildfire response vehicle.

It is through positive community involvement like this that the VFW becomes known as a valuable community partner in your community and brings great credit upon the VFW, our Auxiliaries and our veterans.

The Department of Montana Veterans of Foreign Wars would like to add our congratulations to Whitefish VFW Post 276 and to all of our Posts for all they do every day in communities all over Montana.

VFW Post 276 was selected by the Whitefish Chamber of Commerce as this year's recipient of the Business of the Year award. Presented by Whitefish, Montana's Mayor John Muhlfeld (R) and Chamber CEO Kevin Gartland (L) at a local ceremony this January.