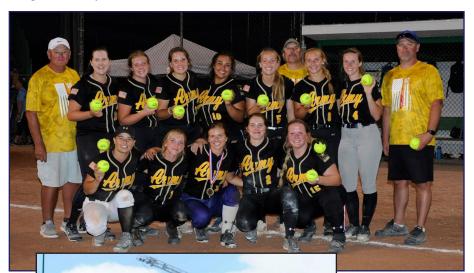

### **6TH ANNUAL VETERANS MEMORIAL SOFTBALL CLASSIC**

On August 2nd and 3rd, Post 12112 hosted the 6th Annual Veterans Memorial Softball Classic where the Amy team, playing in honor of Captain Matt Saltz of Bigfork, won the championship for the 2nd time in three years. Post 12112 was also presented a plaque by the Belgrade Girl's Softball Association that states "With our greatest appreciation to the Nicholas Bloem VFW Post 12112 Belgrade, Girls Softball thanks you for your ongoing commitment and dedication to high school softball in the State of Montana while also honoring those who made the ultimate sacrifice for our great country."