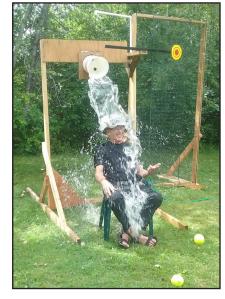

### **DISTRICT 4 PICNIC**

District 4 Commander Mel Kieninger gets a little wet during this summer's District 4 picnic hosted by Post 3831 Pony in the Pony park.